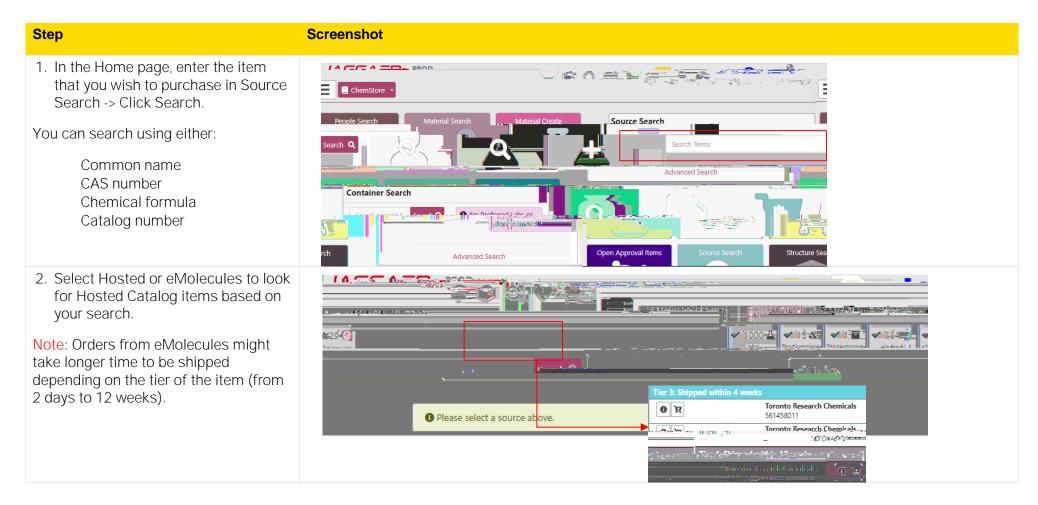

Please do not add a UL(SNr@I I@T)-4(d-Oto(d-Or12()-4(di4(ete)-m@Twi)125(h)-2)]TJETQ0.000012546 0 &1.2 59.32 reW\* nBT/F1 11.04 Tf1 0 0 1 1310.2 Hosted Catalogue and Type In item can be submitted together.

Please contact the Finance team, if you order single item equipment > \$5000 as they are not to be raised in Jaggaer.



## 3. Select items to purchase

Available Filters section allows users to filter results on different criteria (e.g. mol weight, price, suppliers, etc.)

To clear applied filter, click

Click to Add to Shopping Cart The item should appear in your shopping cart. To add an item as a Favourite,

click

For additional information about the item, click . After selecting all items, go to View Shopping Cart .

4. Check Shopping Cart

Click on the dropdown under Class to select the appropriate material class of the item (if blank). Input Order Quantity. Total price will be updated accordingly. Click on to view and complete all