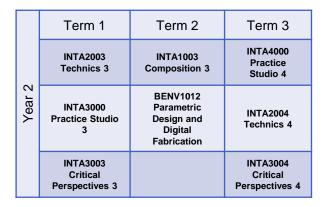

- Pathway program from 7006 Diploma of Architecture
- Pathway to Masters of Architecture

3256

- Pathway program from 7006 Diploma of Architecture
- Minor in Computational Design

3256

|        | Term 1                                 | Term 2                                                         | Term 3                                 |
|--------|----------------------------------------|----------------------------------------------------------------|----------------------------------------|
|        | INTA2003<br>Technics 3                 | INTA1003<br>Composition 3                                      | INTA4000<br>Practice Studio<br>4       |
| Year 2 | INTA3000<br>Practice Studio<br>3       | BENV1012<br>Parametric<br>Design and<br>Digital<br>Fabrication | INTA2004<br>Technics 4                 |
|        | INTA3003<br>Critical<br>Perspectives 3 |                                                                | INTA3004<br>Critical<br>Perspectives 4 |