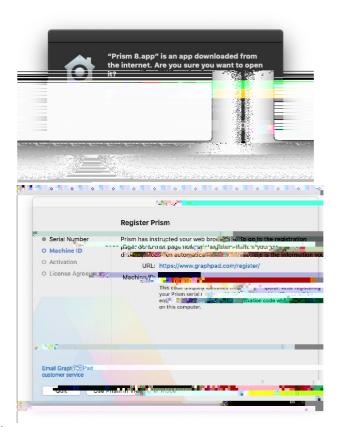

- 2. Save the installer file to your desired location, you will need to run this installer once its downloaded. (Note that file name is called 'InstallPrism8.dmg').
- 3. Open the downloaded file and drag and drop 'Prism 8.app' file in 'Application' folder.

## Licensing GraphPad Prism:

After finishing the Prism installation, open GraphPad Prism to start product registration by opening the 'Prism 8.app' in the 'Applications' folder. The Serial number is available on IT website. This would take to the GraphPad Prism Product Registration page online. Registering the product will send out an email to the registered email address with activation code for the activation.