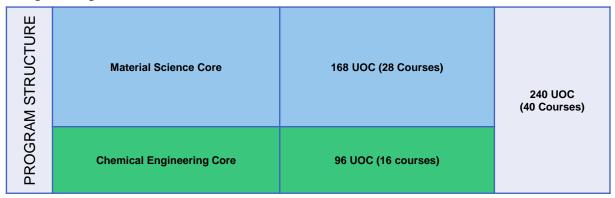

## Single Degree Mode

Because of the overlap of at least 24 units of credit of engineering courses in both cores, the total units of credit required for completion is 240 UOC, rather than 264 UOC.