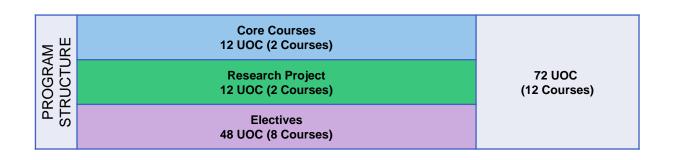

#### Master of Statistics 8750 - <u>Handbook</u>

2023 Commencing Students Program Structure