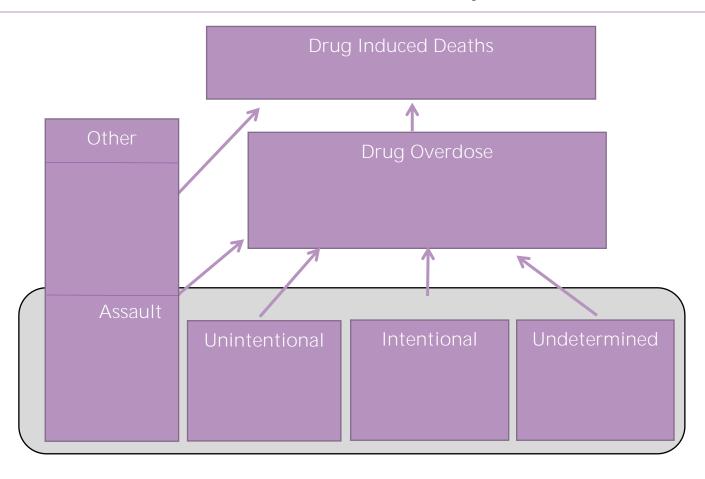

Overdose and Other Drug-Induced Deaths in Australia - Methods

2021

 $= \frac{(2021 - 2020)}{2020} \times 100$ 

2021

 $=\frac{2021}{2020}$ 

= ( - 1) × 100%

|                                  | Overdose and Other Drug-Induced Deaths in Australia - Methods |
|----------------------------------|---------------------------------------------------------------|
| Underlying cause of death (UCOD) |                                                               |
| Associated causes of death (ACOD |                                                               |
| Multiple causes of death (MCOD)  |                                                               |
| 'drug-induced deaths'            | 'drug-related deaths'                                         |
|                                  |                                                               |
|                                  |                                                               |
|                                  |                                                               |
| 'Drug overdose deaths'           |                                                               |
|                                  |                                                               |
|                                  |                                                               |
|                                  |                                                               |
|                                  |                                                               |
|                                  |                                                               |
|                                  |                                                               |
|                                  |                                                               |
|                                  |                                                               |