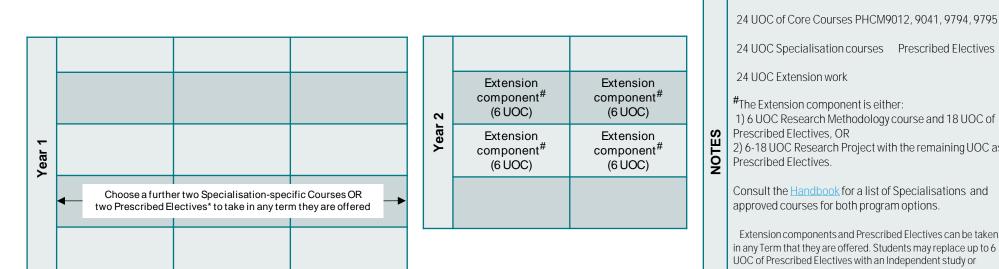

|                                                                                                        | 24 UOC of Core Courses PHCM9012, 9041, 9794, 9795                                                                                                                                                                                                         |  |  |  |  |  |  |
|--------------------------------------------------------------------------------------------------------|-----------------------------------------------------------------------------------------------------------------------------------------------------------------------------------------------------------------------------------------------------------|--|--|--|--|--|--|
|                                                                                                        | 24 UOC Specialisation courses Prescribed Electives                                                                                                                                                                                                        |  |  |  |  |  |  |
|                                                                                                        | 24 UOC Extension work                                                                                                                                                                                                                                     |  |  |  |  |  |  |
| NUIES                                                                                                  | <ul> <li>#The Extension component is either:</li> <li>1) 6 UOC Research Methodology course and 18 UOC of<br/>Prescribed Electives, OR</li> <li>2) 6-18 UOC Research Project with the remaining UOC as<br/>Prescribed Electives.</li> </ul>                |  |  |  |  |  |  |
| Consult the <u>Handbook</u> for a list of Specialisations a approved courses for both program options. |                                                                                                                                                                                                                                                           |  |  |  |  |  |  |
|                                                                                                        | Extension components and Prescribed Electives can be taken<br>in any Term that they are offered. Students may replace up to 6<br>UOC of Prescribed Electives with an Independent study or<br>Internship. Please check the eligibility requirements for an |  |  |  |  |  |  |

Internship. Please check the eligibility requirements for an Independent Study, or Internship before discussing with your Program Authority. Internships are offered in Terms 1 and 3 only.

| Year 1 |  |  | Year 2 |  |  |
|--------|--|--|--------|--|--|
|        |  |  |        |  |  |
|        |  |  |        |  |  |