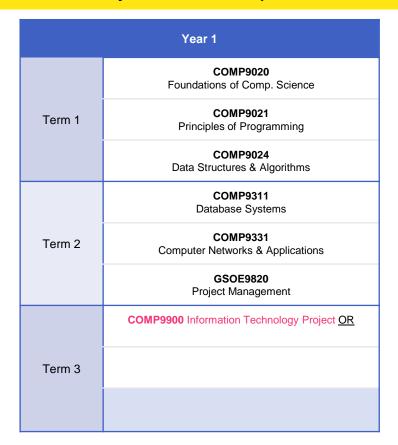

## T1 Entry 2025 Sample Plan

There are 3 project options within this program. All options total 18 UoC. COMP9993 is 12 UoC. Please adjust your plan accordingly based on which project option you would like to complete.