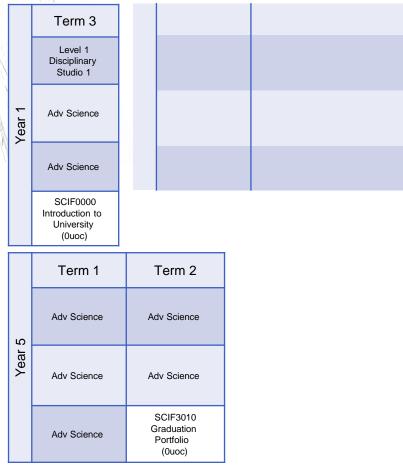

### Term 3 2024 Commencing Students

University (0uoc)

|  | Year 1 | Term 3                      |        | Term 1                                            | Term 2                               | Term 3                                            | Year 3 | Term 1 |   |   |        | Term 1                                    | Term 2                | Term 3      |
|--|--------|-----------------------------|--------|---------------------------------------------------|--------------------------------------|---------------------------------------------------|--------|--------|---|---|--------|-------------------------------------------|-----------------------|-------------|
|  |        | Art Theory<br>Level 1 or 2  | Year 2 | DART1100<br>Studio Art<br>Practice 1              | DART1101<br>Studio Art<br>Practice 2 | DART1301<br>Histories<br>of Contemporary<br>Art 2 |        |        |   |   | Year 4 | DART3310<br>Global<br>Contemporary<br>Art | Art Theory<br>Level 3 | Adv Science |
|  |        | Adv Science                 |        | DART1300<br>Histories<br>of Contemporary<br>Art 1 | DART1310<br>Australian Art           | Art Theory<br>Level 2                             |        |        |   |   |        | Art Theory<br>Level 3                     | Art Theory<br>Level 3 | Adv Science |
|  |        | Adv Science                 |        | Adv Science                                       | Adv Science                          |                                                   |        |        |   |   |        |                                           | Adv Science           | Adv Science |
|  |        | SCIF0000<br>Introduction to |        |                                                   |                                      |                                                   | -      | -      | * | • |        |                                           | -                     |             |