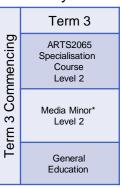

- Pathway program from 7005 Diploma of Media and Communication

Cinema Studies Specialisation and Optional Media Minor\*

3341

|              | Term 3                                          |
|--------------|-------------------------------------------------|
| 3 Commencing | ARTS2063<br>Specialisation<br>Course<br>Level 2 |
| Term 3 Con   | Media Minor*<br>Level 2                         |
| Te           | General<br>Education                            |