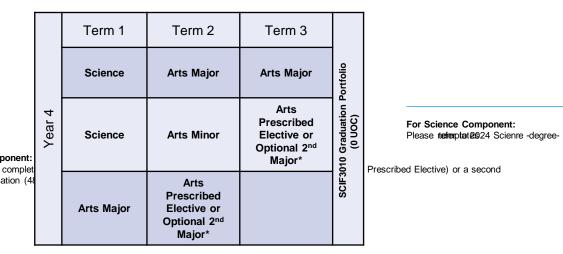

## Term 1 2024 Commencing Students

Choose from available proposed courses in each year

| Year 1 | ersity                  | Term 1  | Term 2     | Term 3     | Term 1 | Term 2     | Term 3     |            | Term 1 | Term 2  | Term 3     |            |
|--------|-------------------------|---------|------------|------------|--------|------------|------------|------------|--------|---------|------------|------------|
|        | on to Univer<br>C)      | Science | Science    | Arts Major | Year 2 | Science    | Science    | Science    | 3      | Science | Science    | Science    |
|        | Introduction<br>(0 UOC) | Science | Arts Major | Arts Minor |        | Science    | Science    | Arts Major | Year   | Science | Arts Major | Arts Minor |
|        | SCIF0000                | Science | Arts Minor |            |        | Arts Major | Arts Minor |            |        | Science | Arts Minor |            |