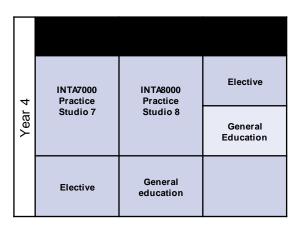

#### 48uoc Elective Component:

- 24uoc Built Environment Electives generally coded as either BENV or BEIL.
  - See Page 2 for list of Built Environment electives a vailable
  - Students may choose to use the 24uoc BE Electives to complete one of the minors listed in handbook. Refer pages
     3-7 of study plan for more details on Minor options
- 12uoc Free Electives any course w ithout a prerequisite requirement. See Page 2 for list of Built Environment electives
- 12uoc General Electives courses outside the Faculty that are any that do not