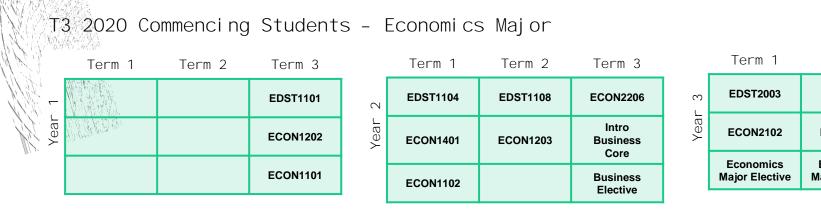

## Bachelor of Economics/Education (Secondary) 4058

|      | Economics<br>Major Elective | Economics<br>Major Elective |          |
|------|-----------------------------|-----------------------------|----------|
| Year | ECON2102                    | ECON2101                    | ECON3208 |
| m    | EDST2003                    | Education<br>Elective       | EDST2002 |
|      | Term 1                      | Term 2                      | Term 3   |