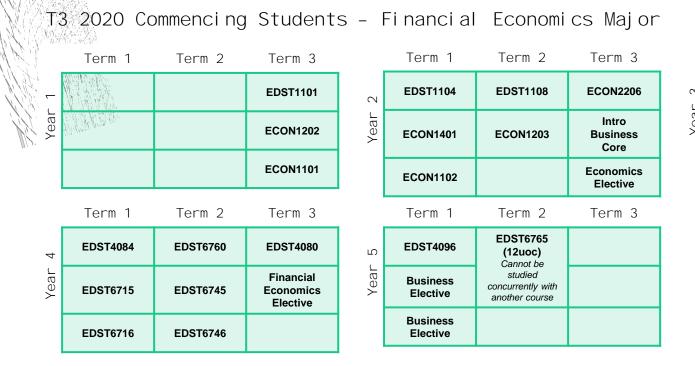

## Bachelor of Economics/Education (Secondary) 4058

|        | Term 1   | Term 2                | Term 3                |
|--------|----------|-----------------------|-----------------------|
| Year 3 | EDST2003 | Education<br>Elective | EDST2002              |
|        | ECON2101 | ECON3107              | Economics<br>Elective |
|        | ECON2209 | ECON3206              |                       |