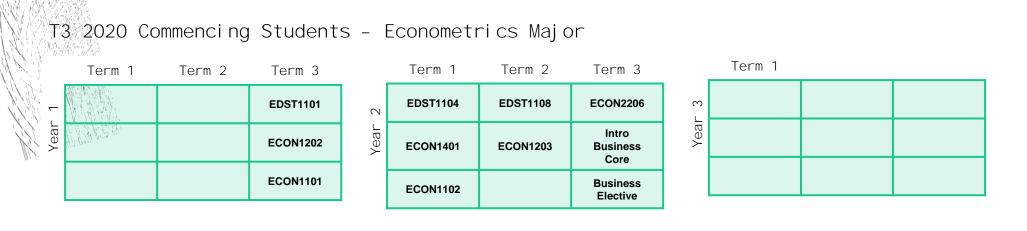

## Bachelor of Economics/Education (Secondary) 4058



## Bachelor of Economics/Education (Secondary) 4058





|      | Economics<br>Major Elective | Economics<br>Major Elective |          |
|------|-----------------------------|-----------------------------|----------|
| Year | ECON2102                    | ECON2101                    | ECON3208 |
| m    | EDST2003                    | Education<br>Elective       | EDST2002 |
|      | Term 1                      | Term 2                      | Term 3   |

## Arts & Social Sciences

## Bachelor of Economics/Education (Secondary) 4058



|        | Term 1   | Term 2                | Term 3                |
|--------|----------|-----------------------|-----------------------|
| Year 3 | EDST2003 | Education<br>Elective | EDST2002              |
|        | ECON2101 | ECON3107              | Ec